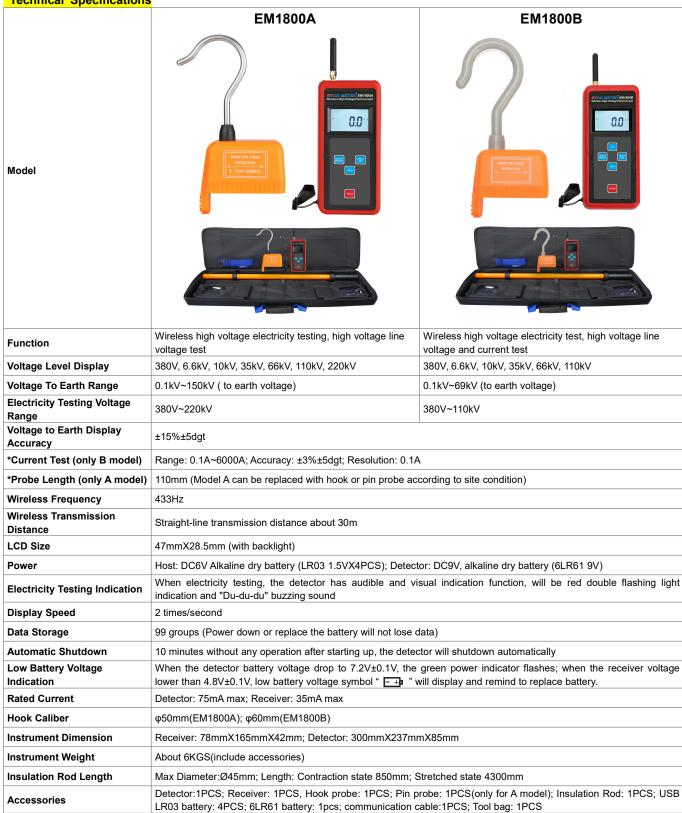

## EM1800A/EM1800B Wireless High Voltage Electroscope

## **Product Function**

380v~220kV high voltage circuit line electricity testing, high voltage circuit line earth voltage test, induction voltage test, high voltage circuit line current test

## **Product Features**

- 1. Hang the detector on the high voltage circuit line with insulation rod, and then can be electricity testing and displayed high voltage line voltage and current.
- 2. Safe and fast, which is the maintaince essential tools of power transmission line.
- 3. Voltage level full coverage below 220kV, no need to be equipped with many electroscopes.
- 4. Wireless transmission, audible and visible alarm function and data upload function.

## **Technical Specifications**





Email: info@etcr.net